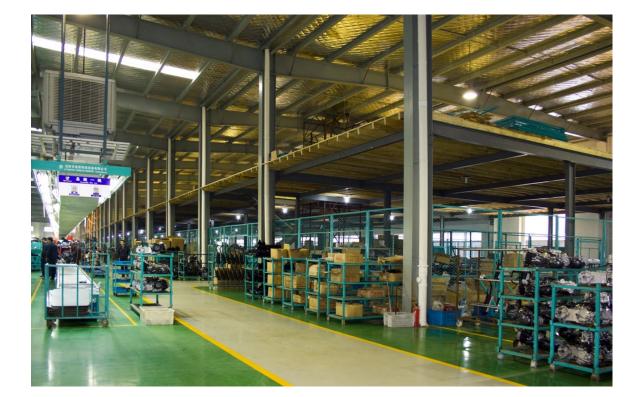

## **Applications**

This LED Highbay performs efficiently and is designed to be placed between 6-8 meter mounting heights with minimized glaring level. A unique feature is the quick disconnected cable, it can quickly separate the driver from the LED module for easy maintenance. The unit comes with a hook made of die-cast aluminum for a strong and easy installation.