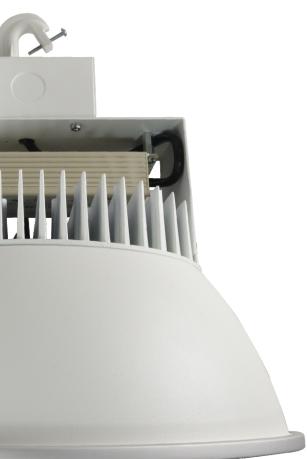

### **Dimensions**





**INDUSTRIAL LED** LIGHTING **LED HIGH BAY** LED-465 40 LEDs LED 







### **LED HIGH BAY LED-465** 40 LEDs

# **INDUSTRIAL LED** LIGHTING

### **Specifications**

Junction box for wiring and fusing

Integrated cooling fin

16"Reflector with temper glass Included



**Line Drawing** 



## **Applications**

This LED Highbay performs efficiently and is designed to be placed between 6-8 meter mounting heights with minimized glaring level. A unique feature is the quick disconnected cable, it can quickly separate the driver from the LED module for easy maintenance. The unit comes with a hook made of die-cast aluminum for a strong and easy installation.

## **Specification Features**

- IP65
- UL and CUL listed for damp locations.
- Hook for easy mounting.
- Die-cast hook (included)
- Reflector comes in 16 inches white
- Temper glass included
- Safety quick conn