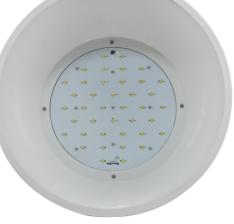

# **Technical Specifications**

- Input voltage:120~277VAC
- Quality long life CREE LEDs
- Low Tj for long life, low lumen depreciation
- LED power —145 watts
- Lumens —11000+lumen
- Low starting temp-40°C
- Color temperature 4700K
- Various optics available