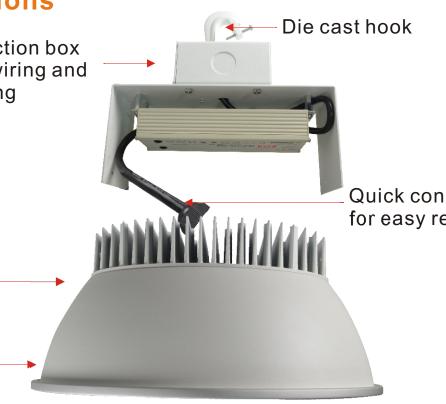

## **Applications**

This LED Highbay performs efficiently and is designed to be placed between 6-8 meter mounting heights with minimized glaring level. A unique feature is the quick disconnected cable, it can quickly separate the driver from the LED module for easy maintenance. The unit comes with a hook made of die-cast aluminum for a strong and easy installation.

## **Specification Features**

- IP65
- UL and CUL listed for damp locations.
- Hook for easy mounting.
- Die-cast hook (included)
- Reflector comes in 16 inches white
- Temper glass included
- Safety quick connect cable provided for easy installations and maintenance

### Quick connector for easy replacement