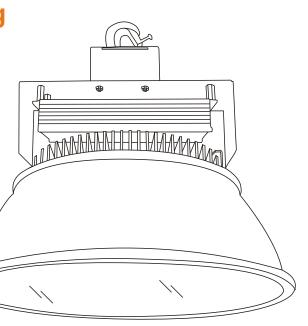

### **Specifications**

Junction box for wiring and fusing

Integrated cooling fin

16"Reflector with temper glass Included

**Line Drawing** 