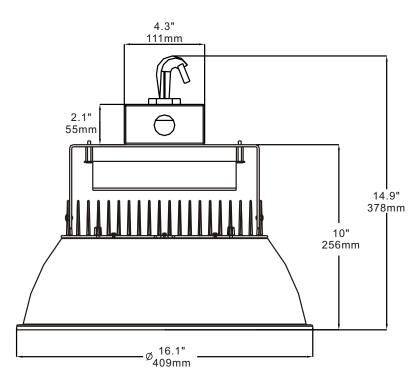

### **Dimensions**

**INDUSTRIAL LED** LIGHTING **LED HIGH BAY** LED-465 40 LEDs LED 

### **Specifications**

Junction box for wiring and fusing

Integrated cooling fin

16"Reflector with temper glass Included

**Line Drawing** 